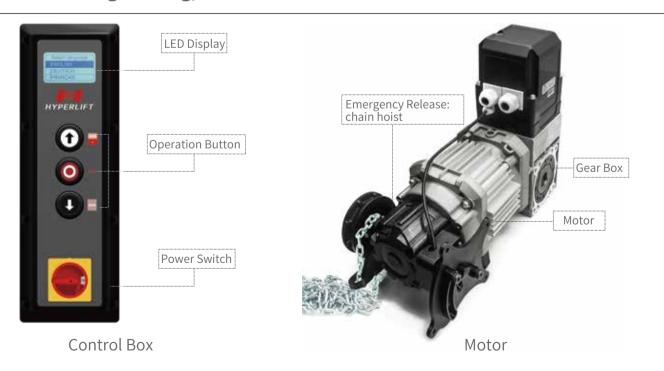

| Sectional Door Operators     |                 |             |
|------------------------------|-----------------|-------------|
| Application                  | Sectional door  |             |
| HYPERLIFT-model              | HL100-ISD-S     | HL140-ISD-S |
| Motor power in KW            | 0.55            | 1.1         |
| Torque in Nm                 | 100             | 140         |
| Speed in RPM                 | 30              |             |
| Frequency converter          | No              |             |
| Force supervision            | No              |             |
| Diameter hollow shaft in mm  | 25.44           |             |
| Endurance                    | 35 c/h          |             |
| Emergency release            | chain hoist     |             |
| Limit setting of door travel | digital encoder |             |
| Force of mechanical brake    | No              |             |
| Max door area                | ≤28 m²          | ≤49㎡        |