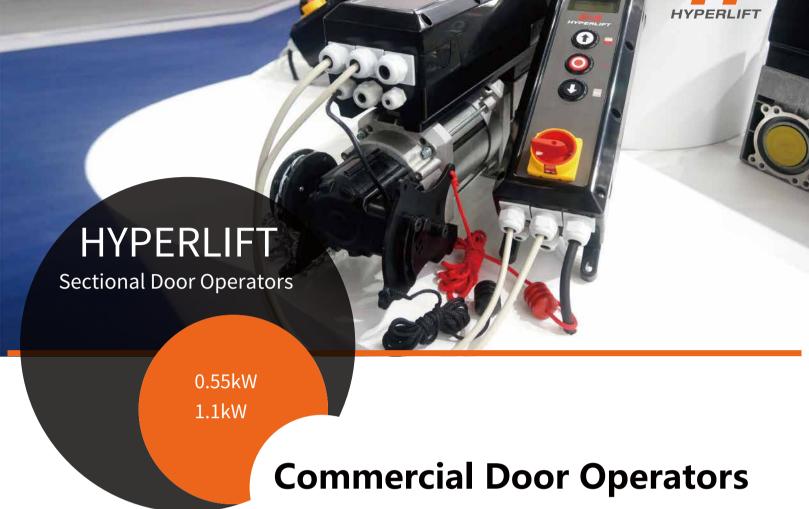

| Sectional Door Operators     |                   |                   |
|------------------------------|-------------------|-------------------|
| Application                  | Sectional door    |                   |
| HYPERLIFT-model              | HL100-ISD         | HL140-ISD         |
| Motor power in KW            | 0.55              | 1.1               |
| Torque in Nm                 | 100               | 140               |
| Speed in RPM                 | 5-45              |                   |
| Frequency converter          | Yes               |                   |
| Force supervision            | Yes               |                   |
| Diameter hollow shaft in mm  | 25.44             |                   |
| Endurance                    | 35 c/h            | 30 c/h            |
| Emergency release            | chain hoist       |                   |
| Limit setting of door travel | digital encoder   |                   |
| Force of mechanical brake    | /                 | /                 |
| Max door area                | ≤28m <sup>2</sup> | ≪49m <sup>2</sup> |