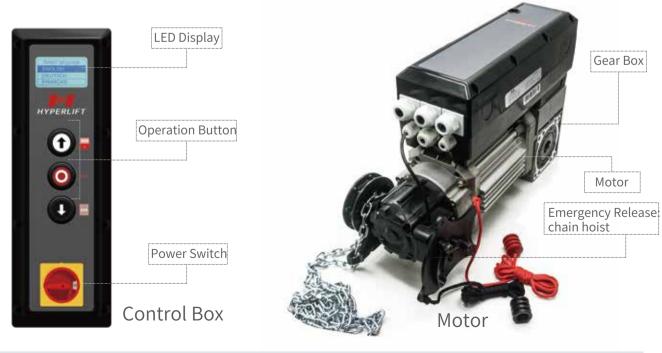

## Advanced and powerfull industrial door operator

- Torque monitoring system for additional safety
- Opening speed up to 1m/s
- Accurate limit setting by encoder
- Automatic closing by timer or passing through the photocell
- Protection class IP65
- Multiple safety inputs for safety-edges, lightcurtains, photocells, radars and loop detectors etc.
- Traffic light function
- Clear text display for easy programming
- Service indicator for setting the number of maximum door-cycles until next service
- Clear text failure messages
- Multiple language display, 6 languages available
- Main switch as standard
- Multiple inputs for pull switches, key switches etc.
- 3 programmable relays outputs