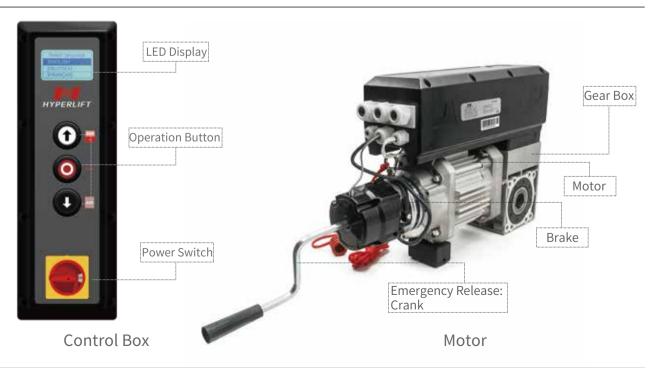

## Advanced and powerfull industrial door operator

- Opening speed up to 2m/sec.(depending on door characteristics)
- Optional gear heating system for cold and harsh environment
- Accurate limit setting by encoder
- Automatic closing by timer or passing through the photocell
- Protection class IP65
- Multiple safety inputs for devices like safety-edges, lightcurtains, photocell, radars and loop detectors
- Traffic light function
- Advanced torque monitoring system for additional safety
- Clear text display for easy programming
- Service indicator for setting the number of maximum door-cycles until next service
- Clear text failure messages
- Multiple language displa
- Mains- switch as standard
- Multiple inputs for pull switches, key switches etc.
- 3 programmable relays outputs